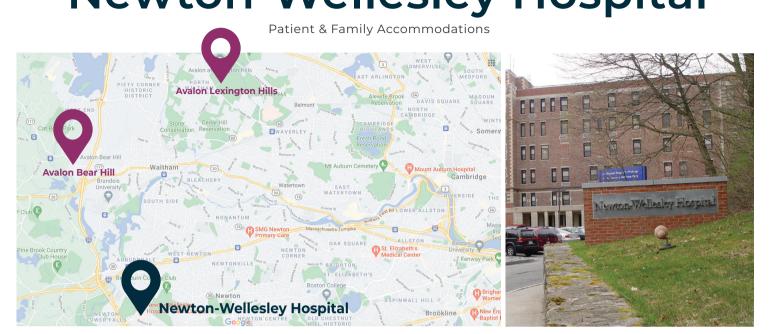

## Furnished Apartments Near Newton-Wellesley Hospital

From there, you'll be able to click into these properties, see apartment details, and explore additioinal patient & family accomodations.

Clean, comfortable, and fully furnished apartments. A perfect hotel alternative.